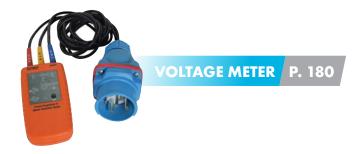

### FOR TESTING MELTRIC RECEPTACLES

- 20A to 200A sizes
- Test voltage or motor rotation
- Featuring DSN, DS, DB male inlets