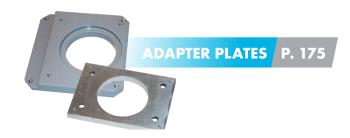

### **FOR EASY RETROFITS**

- Install on existing back box, disconnect switch, or mechanical interlock
  Standard or custom plates available