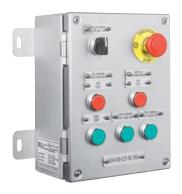

## **Power Distribution**

- **GFCI Protection**
- **Color-coded Enclosures**
- **Phase Indication**
- **Stainless Steel Enclosures**
- **120V Convenience Outlet**
- **Rain Hoods**
- **Timers**

- **Pilot Circuits**
- Wheel Kits
- **Shunt Trips**
- **Under Voltage Trips**
- **Lifting Provisions**
- **Power Transformers**

## **COMMON PLATFORMS**

**Power/Transformer Assembly** 

**Vertical Power** 

**Horizontal Multigang** 

**SB Enclosures** 

**Rubber Box** 

**Portable Panel Assembly** 

**Wall Mounted Panel Assembly** 