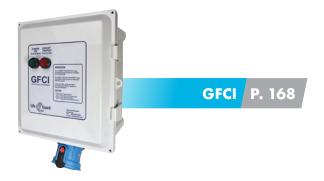

## **GFCI PROTECTION**

- 20A, 30A, of 60A sizes All industries
- DSN receptacles mounted and wired to GFCI
  Detects AC and DC ground faults