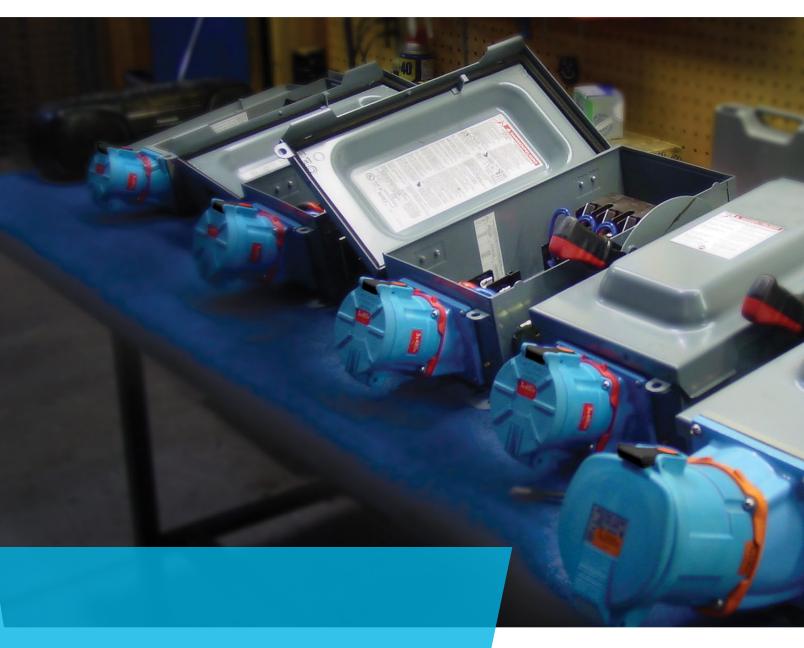

# **CIRCUIT PROTECTED**

# Receptacles

MELTRIC manufactures a variety of specialty products that allow facilities to benefit from switch-rated receptacles in combination with other devices including circuit protected receptacles, receptacles with GFCI protections, and receptacles mounted on safety switches. Standard and custom configurations can be ordered.

#### **LOCAL CIRCUIT PROTECTION**

- 20A, 30A, of 60A sizes
- Switch-rated receptacles mounted and wired to circuit protection device
- Fuseholder or mini-circuit breaker options.