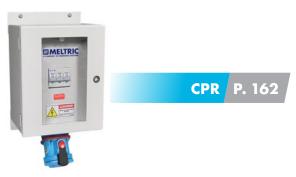

#### **LOCAL CIRCUIT PROTECTION**

- 20A, 30A, of 60A sizes
- Switch-rated receptacles mounted and wired to circuit protection device
- Fuseholder or mini-circuit breaker options.